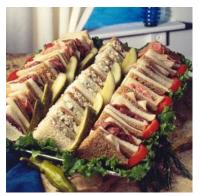

## Menu

A selection of sliced Deli Meats and Filling. Including Black Forest Ham, Roast Beef, Turkey, Egg salad, Chicken salad, Ham Salad

SANDWICHES.. \$4.95 each WRAPS.. \$6.75 each SUBS.. \$5.75 each CROISSAN'WICHES.. \$5.25 each CIABATTA TRIANGLES.. \$4.95 each